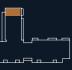

#### PLOTS A1.03, A2.03, A3.03, A4.03, A5.03, A6.03 & A7.03

**Type:** FT06 - 2 bed apartments

**Total:** 75.8m<sup>2</sup>

Kitchen/Living area: 27.3m<sup>2</sup>

**Bedroom 1:** 15.9m<sup>2</sup>

**Bedroom 2:** 13.6m<sup>2</sup>

Balcony: 5.6m<sup>2</sup>

The dimensions are only approximate. Any details and layouts are subject to change. The plans are not drawn to scale. Any layouts and details shown are for guidance only and should not be relied upon for carpet sizes, appliance sizes or items of furniture. No responsibility is taken for any error, omission or misstatement. The floorplans may not include all information, as some elements have been omitted. For more information, please consult with the Sales & Marketing Team.