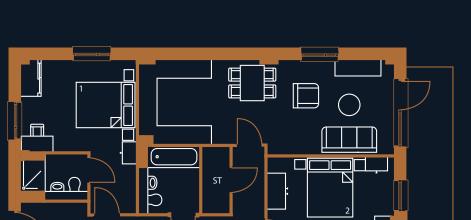

#### **PLOT A 1.01**

**Type:** FT04 - 3 bed apartment

**Total:** 83.3m<sup>2</sup>

Kitchen/Living area: 23.8m<sup>2</sup>

**Bedroom 1:** 14.7m<sup>2</sup>

**Bedroom 2:** 7.7m<sup>2</sup>

**Bedroom 3:** 7.7m<sup>2</sup>

Balcony: 7.1m<sup>2</sup>