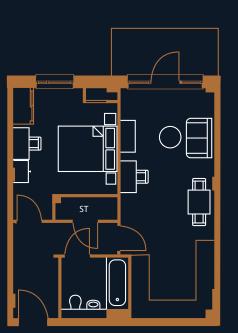

#### **PLOT A 1.01**

**Type:** FT04 - 3 bed apartment

**Total:** 83.3m<sup>2</sup>

Kitchen/Living area: 23.8m<sup>2</sup>

**Bedroom 1:** 14.7m<sup>2</sup>

**Bedroom 2:** 7.7m<sup>2</sup>

**Bedroom 3:** 7.7m<sup>2</sup>

Balcony: 7.1m<sup>2</sup>