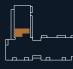

#### PLOTS A1.03, A2.03, A3.03, A4.03, A5.03, A6.03 & A7.03

**Type:** FT06 - 2 bed apartments

**Total:** 75.8m<sup>2</sup>

Kitchen/Living area: 27.3m<sup>2</sup>

**Bedroom 1:** 15.9m<sup>2</sup>

**Bedroom 2:** 13.6m<sup>2</sup>

Balcony: 5.6m<sup>2</sup>

The dimensions are only approximate. Any details and layouts are subject to change. The plans are not drawn to scale. Any layouts and details shown are for guidance only and should not be relied upon for carpet sizes, appliance sizes or items of furniture. No responsibility is taken for any error, omission or misstatement. The floorplans may not include all information, as some elements have been omitted. For more information, please consult with the Sales & Marketing Team.