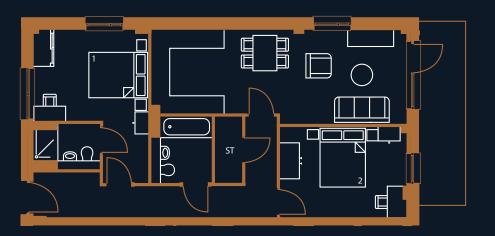

#### **PLOT A 1.01**

**Type:** FT04 - 3 bed apartment

**Total:** 83.3m<sup>2</sup>

Kitchen/Living area: 23.8m<sup>2</sup>

**Bedroom 1:** 14.7m<sup>2</sup>

**Bedroom 2:** 7.7m<sup>2</sup>

**Bedroom 3:** 7.7m<sup>2</sup>

Balcony: 7.1m<sup>2</sup>