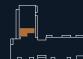

#### **PLOT A 1.01**

**Type:** FT04 - 3 bed apartment

**Total:** 83.3m<sup>2</sup>

Kitchen/Living area: 23.8m<sup>2</sup>

**Bedroom 1:** 14.7m<sup>2</sup>

**Bedroom 2:** 7.7m<sup>2</sup>

**Bedroom 3:** 7.7m<sup>2</sup>

Balcony: 7.1m<sup>2</sup>