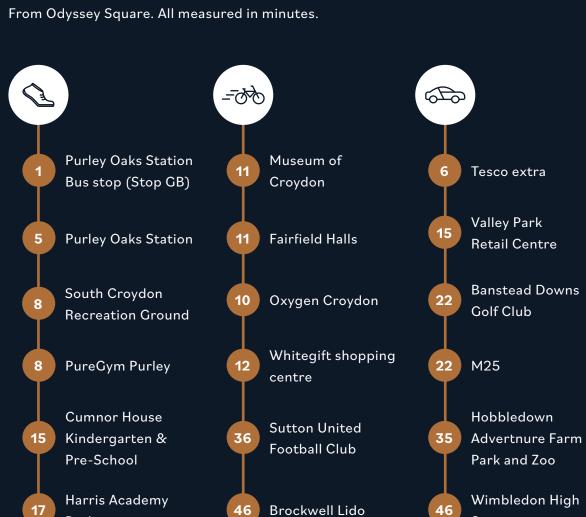

Purley

Overground stations

travelling times from Transport for London and Google Maps.

The journey times are only approximate. You can find out more about the travelling times from Transport for London and Google Maps.