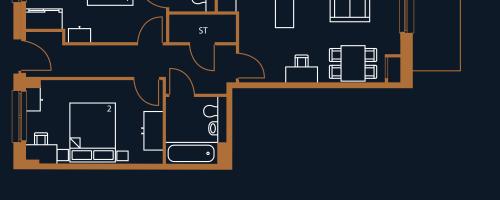

#### **PLOT A 1.01**

**Type:** FT04 - 3 bed apartment

**Total:** 83.3m<sup>2</sup>

Kitchen/Living area: 23.8m<sup>2</sup>

**Bedroom 1:** 14.7m<sup>2</sup>

**Bedroom 2:** 7.7m<sup>2</sup>

**Bedroom 3:** 7.7m<sup>2</sup>

Balcony: 7.1m<sup>2</sup>