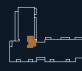

## PLOTS A1.02, A2.02, A3.02, A4.02, A5.02, A6.02 & A7.02

**Type:** FT05 - 1 bed apartments

**Total:** 50.6m<sup>2</sup>

Kitchen/Living area: 24.1m<sup>2</sup>

Bedroom: 14.4m<sup>2</sup>

Balcony: 5.2m<sup>2</sup>

2<sup>nd</sup> floor: A2.02