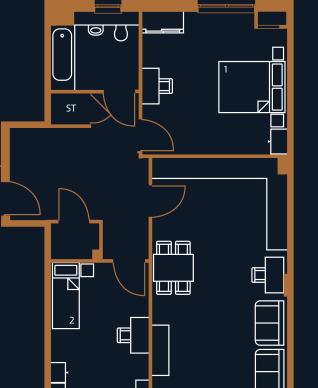

#### **PLOT A 1.01**

**Type:** FT04 - 3 bed apartment

**Total:** 83.3m<sup>2</sup>

Kitchen/Living area: 23.8m<sup>2</sup>

**Bedroom 1:** 14.7m<sup>2</sup>

**Bedroom 2:** 7.7m<sup>2</sup>

**Bedroom 3:** 7.7m<sup>2</sup>

Balcony: 7.1m<sup>2</sup>