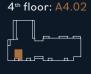

## PLOTS A1.02, A2.02, A3.02, A4.02, A5.02, A6.02 & A7.02

**Type:** FT05 - 1 bed apartments

**Total:** 50.6m<sup>2</sup>

Kitchen/Living area: 24.1m<sup>2</sup>

Bedroom: 14.4m<sup>2</sup>

Balcony: 5.2m<sup>2</sup>

2<sup>nd</sup> floor: A2.02