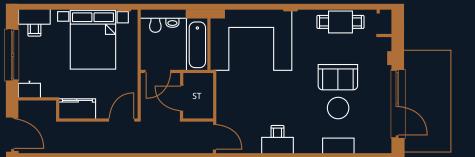

## PLOTS A 1.06, A 2.06, A 3.06, A 4.06 & A 5.06

**Type:** FT03 - 2 bed apartments

**Total:** 73.7m<sup>2</sup>

Kitchen/Living area: 25.6m<sup>2</sup>

**Bed**room 1: 14.3m<sup>2</sup>

**Bedroom 2:** 12.4m<sup>2</sup>

Balcony: 7.2m<sup>2</sup>

4th floor: A4.06

2<sup>nd</sup> floor: A2.06 5<sup>th</sup> floor: A5.06