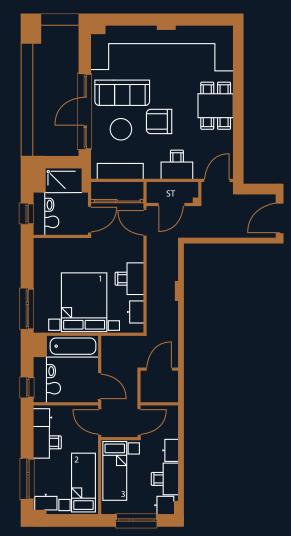

#### **PLOT A 1.01**

**Type:** FT04 - 3 bed apartment

**Total:** 83.3m<sup>2</sup>

Kitchen/Living area: 23.8m<sup>2</sup>

**Bedroom 1:** 14.7m<sup>2</sup>

**Bedroom 2:** 7.7m<sup>2</sup>

**Bedroom 3:** 7.7m<sup>2</sup>

Balcony: 7.1m<sup>2</sup>