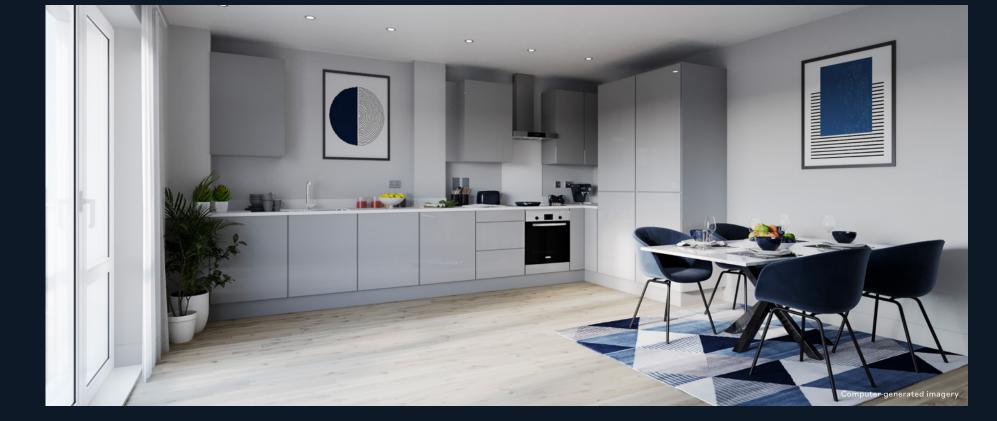

#### Kitchens

- Symphony cupboards in New York
   Pearl Gloss
- Symphony worktop and upstand in Alpine White
- Frosted glass splashback
- Zanussi integrated appliances\*
- Symphony Blanco Tipo 1.5 bowl sink
- Brushed chrome sockets
- LED spotlights