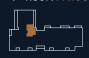

#### PLOTS A1.03, A2.03, A3.03, A4.03, A5.03, A6.03 & A7.03

**Type:** FT06 - 2 bed apartments

**Total:** 75.8m<sup>2</sup>

Kitchen/Living area: 27.3m<sup>2</sup>

**Bedroom 1:** 15.9m<sup>2</sup>

**Bedroom 2:** 13.6m<sup>2</sup>

Balcony: 5.6m<sup>2</sup>

The dimensions are only approximate. Any details and layouts are subject to change. The plans are not drawn to scale. Any layouts and details shown are for guidance only and should not be relied upon for carpet sizes, appliance sizes or items of furniture. No responsibility is taken for any error, omission or misstatement. The floorplans may not include all information, as some elements have been omitted. For more information, please consult with the Sales & Marketing Team.