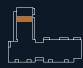

## PLOTS A2.01, A3.01, A4.01, A5.01, A6.01 & A7.01

Type: FT04 - 3 bed apartments

**Total:** 83.3m<sup>2</sup>

Kitchen/Living area: 23.8m<sup>2</sup>

**Bedroom 1:** 14.7m<sup>2</sup>

**Bedroom 2:** 7.7m<sup>2</sup>

**Bedroom 3:** 7.7m<sup>2</sup>

Balcony: 7.1m<sup>2</sup>

6th floor: A6.01

7<sup>th</sup> floor: A7.01

The dimensions are only approximate. Any details and layouts are subject to change. The plans are not drawn to scale. Any layouts and details shown are for guidance only and should not be relied upon for carpet sizes, appliance sizes or items of furniture. No responsibility is taken for any error, omission or misstatement. The floorplans may not include all information, as some elements have been omitted. For more information, please consult with the Sales & Marketing Team.