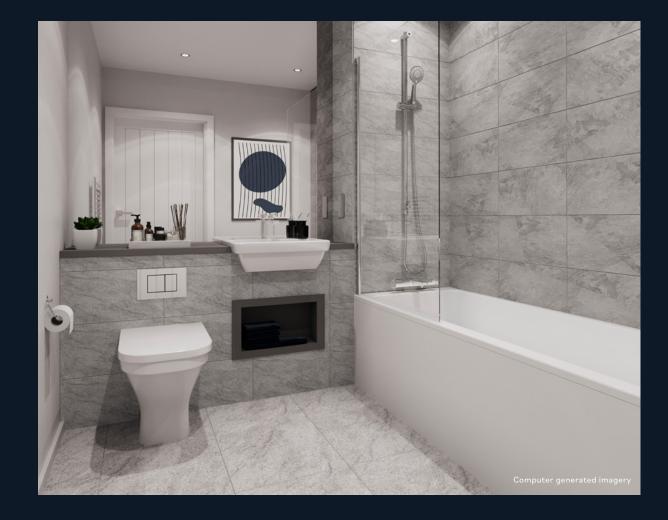

#### Bathrooms/En-suites

- LED spotlights
- Vitra basin and toilet
- Vado Notion taps and thermostatic mixers
- Ideal Standard Tempo Cube bath
- Porcelanosa Madagascar Natural flooring tiles to bathrooms
- Porcelanosa Park Blanco to ensuites\*\*\*
- Bathroom's countertop in Graphite
- Ensuite's counter top in Dust Grey\*\*\*
- Bathroom's recessed niche in Graphite
- Ensuite's recessed niches in Dust Grey\*\*\*
- Porcelanosa Madagascar Natural to bathroom's wall tiling
- Porcelanosa Park Blanco to ensuite's wall tiling\*\*\*
- Chrome ladder tower rail