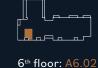

## PLOTS A1.02, A2.02, A3.02, A4.02, A5.02, A6.02 & A7.02

**Type:** FT05 - 1 bed apartments

**Total:** 50.6m<sup>2</sup>

Kitchen/Living area: 24.1m<sup>2</sup>

Bedroom: 14.4m<sup>2</sup>

Balcony: 5.2m<sup>2</sup>

2<sup>nd</sup> floor: A2.02