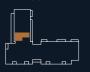

## PLOTS A2.01, A3.01, A4.01, A5.01, A6.01 & A7.01

Type: FT04 - 3 bed apartments

**Total:** 83.3m<sup>2</sup>

Kitchen/Living area: 23.8m<sup>2</sup>

**Bedroom 1:** 14.7m<sup>2</sup>

**Bedroom 2:** 7.7m<sup>2</sup>

**Bedroom 3:** 7.7m<sup>2</sup>

Balcony: 7.1m<sup>2</sup>

6th floor: A6.01

7<sup>th</sup> floor: A7.01

The dimensions are only approximate. Any details and layouts are subject to change. The plans are not drawn to scale. Any layouts and details shown are for guidance only and should not be relied upon for carpet sizes, appliance sizes or items of furniture. No responsibility is taken for any error, omission or misstatement. The floorplans may not include all information, as some elements have been omitted. For more information, please consult with the Sales & Marketing Team.