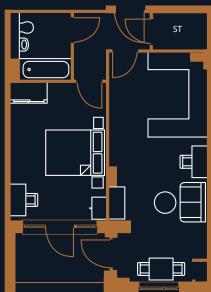

## PLOTS A1.02, A2.02, A3.02, A4.02, A5.02, A6.02 & A7.02

**Type:** FT05 - 1 bed apartments

**Total:** 50.6m<sup>2</sup>

Kitchen/Living area: 24.1m<sup>2</sup>

Bedroom: 14.4m<sup>2</sup>

Balcony: 5.2m<sup>2</sup>

2<sup>nd</sup> floor: A2.02