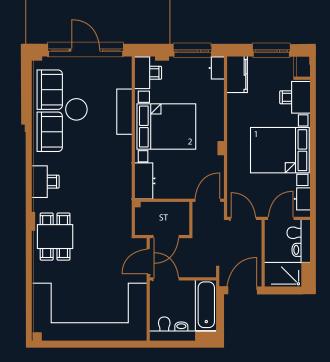

#### **PLOT A 1.01**

**Type:** FT04 - 3 bed apartment

**Total:** 83.3m<sup>2</sup>

Kitchen/Living area: 23.8m<sup>2</sup>

**Bedroom 1:** 14.7m<sup>2</sup>

**Bedroom 2:** 7.7m<sup>2</sup>

**Bedroom 3:** 7.7m<sup>2</sup>

Balcony: 7.1m<sup>2</sup>