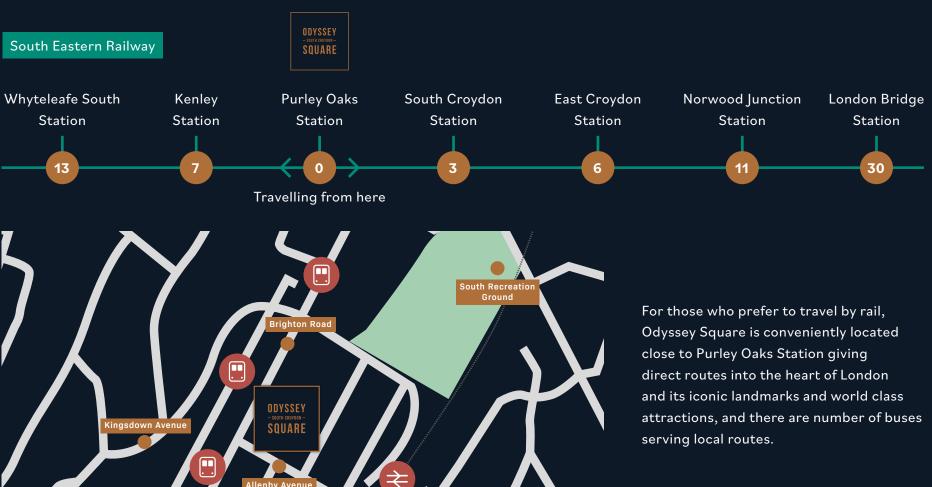

Purley

Overground stations

travelling times from Transport for London and Google Maps.

The journey times are only approximate. You can find out more about the travelling times from Transport for London and Google Maps.