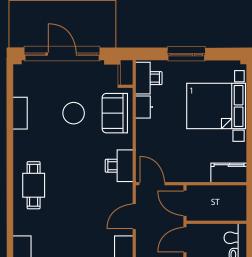

#### **PLOT A 1.01**

**Type:** FT04 - 3 bed apartment

**Total:** 83.3m<sup>2</sup>

Kitchen/Living area: 23.8m<sup>2</sup>

**Bedroom 1:** 14.7m<sup>2</sup>

**Bedroom 2:** 7.7m<sup>2</sup>

**Bedroom 3:** 7.7m<sup>2</sup>

Balcony: 7.1m<sup>2</sup>