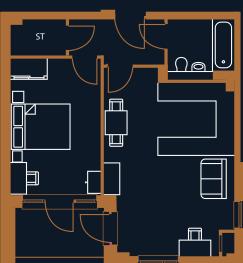

#### **PLOT A 1.01**

**Type:** FT04 - 3 bed apartment

**Total:** 83.3m<sup>2</sup>

Kitchen/Living area: 23.8m<sup>2</sup>

**Bedroom 1:** 14.7m<sup>2</sup>

**Bedroom 2:** 7.7m<sup>2</sup>

**Bedroom 3:** 7.7m<sup>2</sup>

Balcony: 7.1m<sup>2</sup>