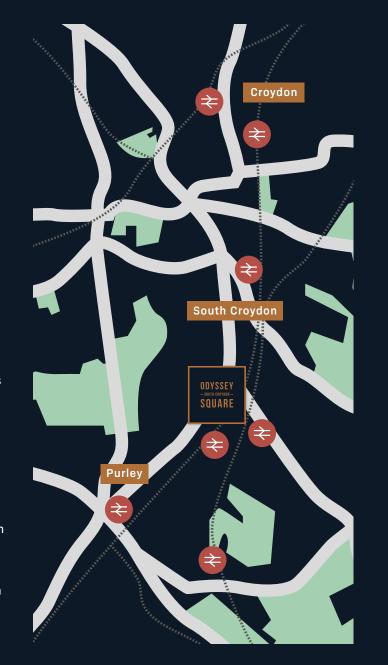

## WITHIN REACH

Odyssey Square offers more than just easy access to London – it's a gateway to exploration and adventure. Situated close to the M25. Plus, with Gatwick Airport just a short journey away, you can jet off to exciting destination, whether it's a European city break, or a tropical paradise.

It is a haven for cyclists, with many routes which will take you through stunning landscapes. Nearby amenities abound, from local markets to supermarkets and cafes. The area offers a selection of schools providing a nurturing environment for children's educational journey.