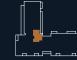

#### **PLOT A 1.01**

**Type:** FT04 - 3 bed apartment

**Total:** 83.3m<sup>2</sup>

Kitchen/Living area: 23.8m<sup>2</sup>

**Bedroom 1:** 14.7m<sup>2</sup>

**Bedroom 2:** 7.7m<sup>2</sup>

**Bedroom 3:** 7.7m<sup>2</sup>

Balcony: 7.1m<sup>2</sup>