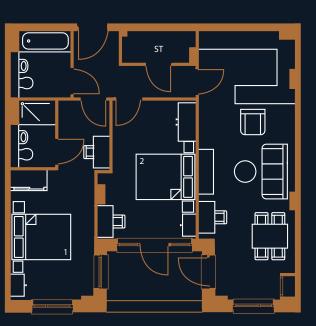

#### PLOTS A1.03, A2.03, A3.03, A4.03, A5.03, A6.03 & A7.03

**Type:** FT06 - 2 bed apartments

**Total:** 75.8m<sup>2</sup>

Kitchen/Living area: 27.3m<sup>2</sup>

**Bedroom 1:** 15.9m<sup>2</sup>

**Bedroom 2:** 13.6m<sup>2</sup>

Balcony: 5.6m<sup>2</sup>

The dimensions are only approximate. Any details and layouts are subject to change. The plans are not drawn to scale. Any layouts and details shown are for guidance only and should not be relied upon for carpet sizes, appliance sizes or items of furniture. No responsibility is taken for any error, omission or misstatement. The floorplans may not include all information, as some elements have been omitted. For more information, please consult with the Sales & Marketing Team.