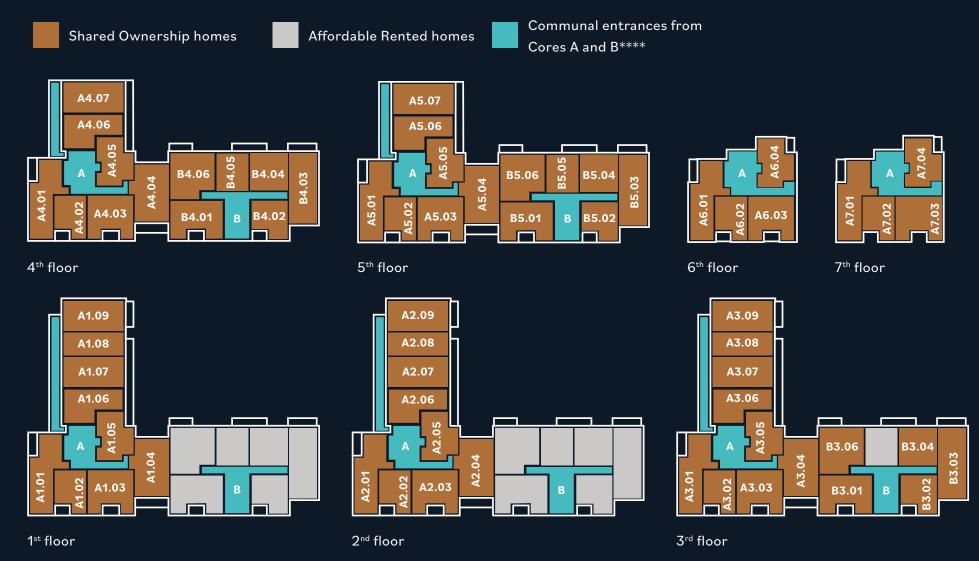

## PLOT LOCATOR

The site maps are not drawn to scale. Any details and layouts on the site maps and plots may be subject to change. The displayed site maps are for illustrative purposes only and may not include all information, as some elements have been omitted. For more information, please consult with the Sales & Marketing Team.

#### 1-bed apartments

- Plot: A1.08 | Type: FT02 | Core: A
- Plot: A2.08 | Type: FT02 | Core: A
- Plot: A3.08 | Type: FT02 | Core: A
- Plot: A1.02 | Type: FT05 | Core: A
- Plot: A2.02 | Type: FT05 | Core: A
- Plot: A3.02 | Type: FT05 | Core: A
- Plot: A4.02 | Type: FT05 | Core: A
- Plot: A5.02 | Type: FT05 | Core: A
- Plot: A6.02 | Type: FT05 | Core: A
- Plot: A7.02 | Type: FT05 | Core: A
- Plot: A3.05 | Type: FT08 | Core: A
- \_\_\_\_\_\_\_
- Plot: A4.05 | Type: FT08 | Core: A
- Plot: A5.05 | Type: FT08 | Core: A
- Plot: A6.04 | Type: FT08 | Core: A
- Plot: A7.04 | Type: FT08 | Core: A
- Plot: B3.02 | Type: FT12 | Core: B
- Plot: B4.02 | Type: FT12 | Core: B
- Plot: B5.02 | Type: FT12 | Core: B
- Plot: B3.04 | Type: FT15 | Core: B
- Plot: B4.04 | Type: FT15 | Core: B
- Plot: B5.04 | Type: FT15 | Core: B
- Plot: B4.05 | Type: FT17 | Core: B
- Plot: B5.05 | Type: FT17 | Core: B
- Plot: A1.05 | Type: FT20 | Core: A
- Plot: A2.05 | Type: FT20 | Core: A

#### 2-bed apartments

- Plot: A1.07 | Type: FT01 | Core: A
- Plot: A1.09 | Type: FT01 | Core: A
- Plot: A2.07 | Type: FT01 | Core: A
- Plot: A2.09 | Type: FT01 | Core: A
- Plot: A3.07 | Type: FT01 | Core: A
- Plot: A3.09 | Type: FT01 | Core: A
- Plot: A4.07 | Type: FT01 | Core: A
- Plot: A5.07 | Type: FT01 | Core: A
- Plot: A1.06 | Type: FT03 | Core: A
- Plot: A2.06 | Type: FT03 | Core: A
- Plot: A3.06 | Type: FT03 | Core: A
- Plot: A4.06 | Type: FT03 | Core: A
- Plot: A5.06 | Type: FT03 | Core: A
- Plot: A1.03 | Type: FT06 | Core: A
- Plot: A2.03 | Type: FT06 | Core: A
- Plot: A3.03 | Type: FT06 | Core: A
- Plot: A4.03 | Type: FT06 | Core: A
- Plot: A5.03 | Type: FT06 | Core: A
- Plot: A6.03 | Type: FT06 | Core: A
- Plot: A7.03 | Type: FT06 | Core: A
- Plot: A3.04 | Type: FT07 | Core: A
- Plot: A4.04 | Type: FT07 | Core: A
- Plot: A5.04 | Type: FT07 | Core: A
- Plot: B3.01 | Type: FT10 | Core: B
- Plot: B4.01 | Type: FT10 | Core: B

#### 3-bed apartments

- Plot: A1.01 | Type: FT04 | Core: A
- Plot: A2.01 | Type: FT04 | Core: A
- Plot: A3.01 | Type: FT04 | Core: A
- Plot: A4.01 | Type: FT04 | Core: A
- Plot: A5.01 | Type: FT04 | Core: A
- Plot: A6.01 | Type: FT04 | Core: A
- Plot: A7.01 | Type: FT04 | Core: A