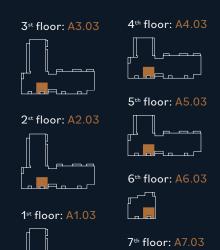

## PLOT LOCATOR

The site maps are not drawn to scale. Any details and layouts on the site maps and plots may be subject to change. The displayed site maps are for illustrative purposes only and may not include all information, as some elements have been omitted. For more information, please consult with the Sales & Marketing Team.

#### PLOTS A1.03, A2.03, A3.03, A4.03, A5.03, A6.03 & A7.03

**Type:** FT06 - 2 bed apartments

**Total:** 75.8m<sup>2</sup>

Kitchen/Living area: 27.3m<sup>2</sup>

**Bedroom 1:** 15.9m<sup>2</sup>

**Bedroom 2:** 13.6m<sup>2</sup>