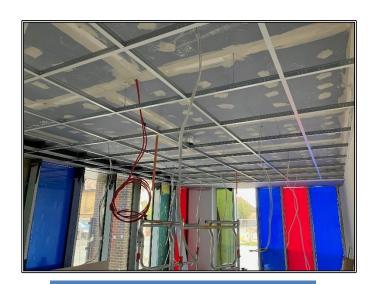

# Thamesview House Bulletin 17th April 2025

Nursery Secondary Ceiling Grid

White Lining to Car Park

S278 Works Road Signage

Core Identification

Tony Johnson Senior Site Manager