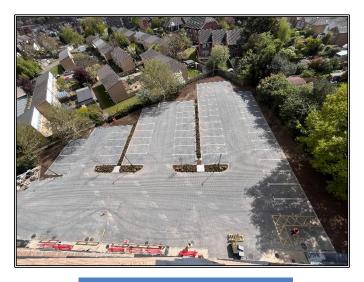

### WEEKLY UPDATE WITH PHOTOS W/C 22<sup>nd</sup> April 2025

- Flooring is complete from the ground to eighth floors, with the exception of the nursery.
- Decoration is complete except for the nursery. Ground floor plot decorations are now complete with communal areas also complete, with snagging in progress.
- Main entrance doors are now powered and magnet locks are operational. Snagging to the corridors is in progress.
- Canopies are complete.
- The nursery ceiling is progressing well. Boarding is complete and suspended ceiling is in progress.
- Carpentry finals are complete with snagging in progress.
- Kitchen installation is complete. There is one kitchen to be installed within the nursery.
- Cycle and bin stores have now been completed.
- The numbering of the parking bays to Zone 2 is complete. White lining is 50% complete to the main car park.
- Remainder of the block paving is now complete with the exception of the welfare area and cabins are booked to be removed
- Soft landscaping is in progress.
- The rainwater pipes have been installed and are connected to the ground floor outlets.
- The S278 street works to Felix Road are due to be start on Monday 28th April 2025. We will try and keep disruption to a minimum and apologise for any inconvenience.
- The site will not be open for the entire Easter weekend Fri 18/04/2025 to Mon 21/04/2025 inclusive.

# Thamesview House Bulletin 17th April 2025

Nursery Secondary Ceiling Grid

White Lining to Car Park

S278 Works Road Signage

Core Identification

Tony Johnson Senior Site Manager