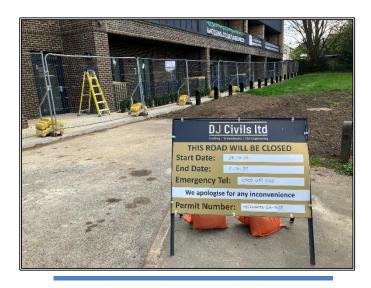

### WEEKLY UPDATE WITH PHOTOS W/C 22<sup>nd</sup> April 2025

- Flooring is complete from the ground to eighth floors, with the exception of the nursery.
- Decoration is complete except for the nursery. Ground floor plot decorations are now complete with communal areas also complete, with snagging in progress.
- Main entrance doors are now powered and magnet locks are operational. Snagging to the corridors is in progress.
- Canopies are complete.
- The nursery ceiling is progressing well. Boarding is complete and suspended ceiling is in progress.
- Carpentry finals are complete with snagging in progress.
- Kitchen installation is complete. There is one kitchen to be installed within the nursery.
- Cycle and bin stores have now been completed.
- The numbering of the parking bays to Zone 2 is complete. White lining is 50% complete to the main car park.
- Remainder of the block paving is now complete with the exception of the welfare area and cabins are booked to be removed
- Soft landscaping is in progress.
- The rainwater pipes have been installed and are connected to the ground floor outlets.
- The S278 street works to Felix Road are due to be start on Monday 28th April 2025. We will try and keep disruption to a minimum and apologise for any inconvenience.
- The site will not be open for the entire Easter weekend Fri 18/04/2025 to Mon 21/04/2025 inclusive.

# Thamesview House Bulletin 17th April 2025

Nursery Secondary Ceiling Grid

White Lining to Car Park

S278 Works Road Signage

Core Identification

Tony Johnson Senior Site Manager